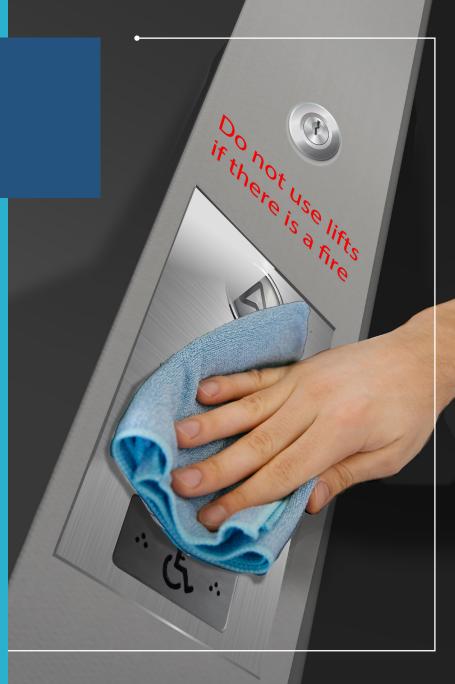

# Do not use lifts if there is a fire

The Pixel 7-inch touch display - the perfect solution for modernizing your building's lift call buttons!

With our innovative technology, you can now replace those old-fashioned mechanical buttons and enjoy a sleek, touchless, and digital experience, with audible feedback and accessibility functionality. WATERPROOF & RESILIANT AGAINST HARSH CHEMICALS

Designed with easy maintenance in mind, our touch display features an industrial-grade polycarbonate lens that is resistant to harsh chemicals and cleaning agents. This makes it the ideal solution for public spaces, where hygiene is more important than ever before. Our touch screen can also be optioned for waterproof installations, built to withstand outdoor applications.