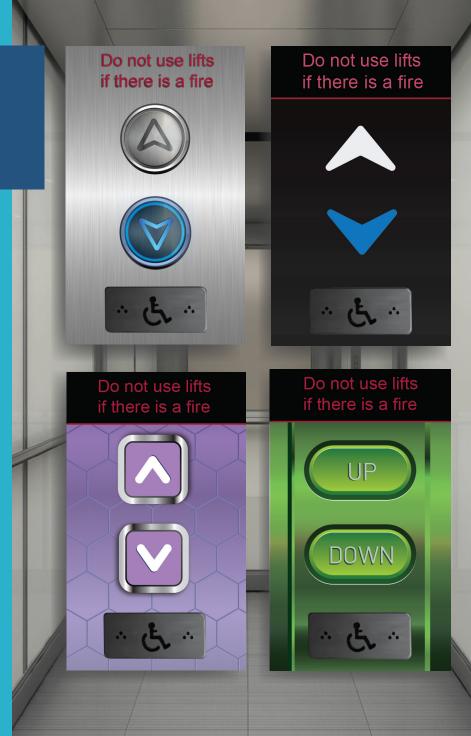

## CUSTOMISABLE DESIGN

With our fully customizable graphical layout, you can tailor the display to suit any landing space, from realistic conventional mechanical buttons to modern touch panels.