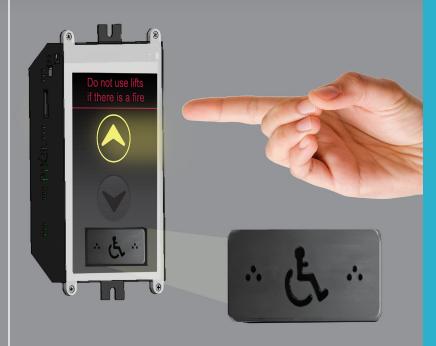

# Do not use lifts if there is a fire

The Pixel 7-inch touch display - the perfect solution for modernizing your building's lift call buttons!

With our innovative technology, you can now replace those old-fashioned mechanical buttons and enjoy a sleek, touchless, and digital experience, with audible feedback and accessibility functionality. WATERPROOF & RESILIANT AGAINST HARSH CHEMICALS

#### Dimensions

Viewing area : 89.5 x 149.5 mm 214.6 x 109.5 x 37.5 mm

Our touchless technology is incredibly resilient and proven to activate buttons without physical contact. Users can simply hover their finger near the button to register a call to the lift, providing a clean and hygienic solution. And with the ability to respond even to gloved touches, our technology ensures continued use even during emergencies..

## CUSTOMISABLE DESIGN

With our fully customizable graphical layout, you can tailor the display to suit any landing space, from realistic conventional mechanical buttons to modern touch panels.