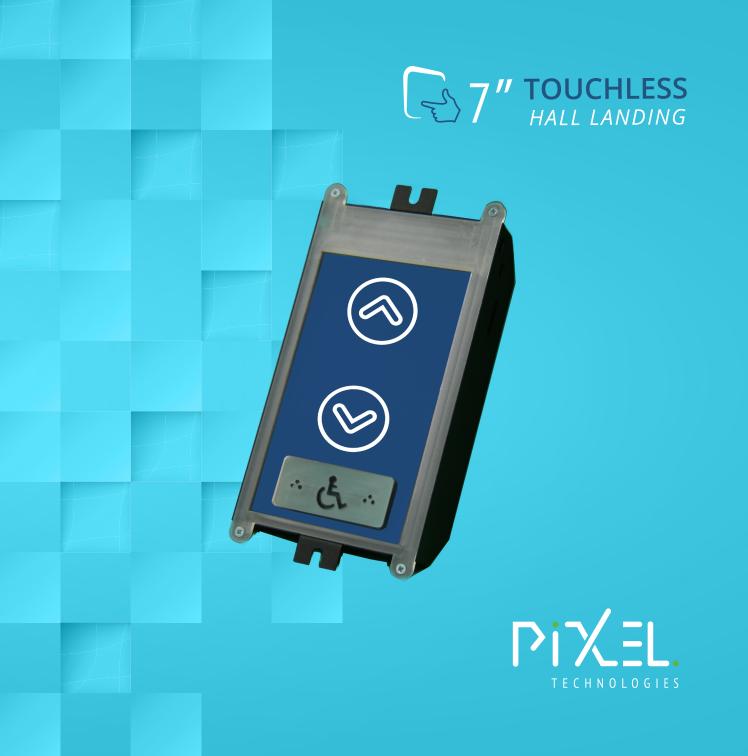

# Do not use lifts if there is a fire

The Pixel 7-inch touch display - the perfect solution for modernizing your building's lift call buttons!

With our innovative technology, you can now replace those old-fashioned mechanical buttons and enjoy a sleek, touchless, and digital experience, with audible feedback and accessibility functionality. WATERPROOF & RESILIANT AGAINST HARSH CHEMICALS

Designed with easy maintenance in mind, our touch display features an industrial-grade polycarbonate lens that is resistant to harsh chemicals and cleaning agents. This makes it the ideal solution for public spaces, where hygiene is more important than ever before. Our touch screen can also be optioned for waterproof installations, built to withstand outdoor applications.

#### Dimensions

Viewing area : 89.5 x 149.5 mm 214.6 x 109.5 x 37.5 mm

Our touchless technology is incredibly resilient and proven to activate buttons without physical contact. Users can simply hover their finger near the button to register a call to the lift, providing a clean and hygienic solution. And with the ability to respond even to gloved touches, our technology ensures continued use even during emergencies..

## CUSTOMISABLE DESIGN

With our fully customizable graphical layout, you can tailor the display to suit any landing space, from realistic conventional mechanical buttons to modern touch panels.