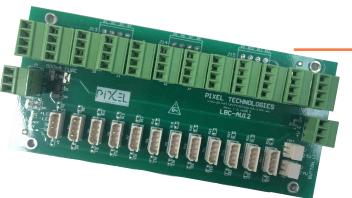

## CABLE INTERFACED CIRCUIT BOARD (A)

Part No: PB-1B12

Circuit Board (A) acts as a single wire interface to the trailer cable. It can power and transmit data for a maximum of 12 buttons.

(Sold separately to the buttons, one board needed for every 12 buttons)

# CABLE INTERFACED CIRCUIT BOARD (B)

Part No: PB-2B12

Circuit Board (B) acts as a dual wire interface to the trailer cable. It can power and transmit data for a maximum of 12 buttons.

(Sold separately to the buttons, one board needed for every 12 buttons)