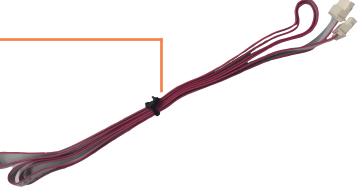

#### **PIXEL BUTTON 4 WAY CABLE LOOM**

Single Part No: PB-CB1 12 Pack Part No: PB-CB12

The 4 Way Cable Loom connects from each button back to the cable interfaced circuit board.

(Sold separately to the buttons in a Single or 12 Pack)