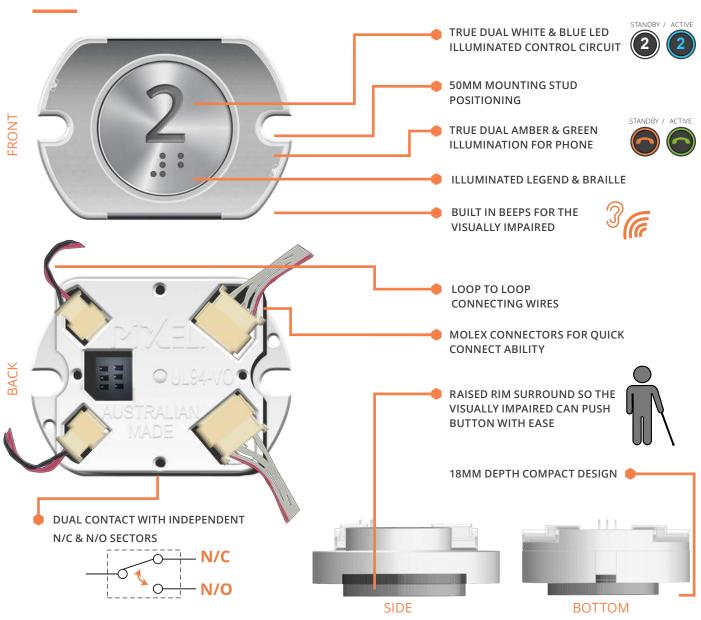

# **PUSH BUTTON FEATURES**

## **DURABLE, STYLISH & AUSTRALIAN MADE**

Designed and Manufactured in Australia to meet the highest standards in materials available from world class manufactures and suppliers.

A vandal resistant stainless steel button face, with inbuilt beeps and raised Braille for the visually impaired.

Dual illumination with contrasting colours that switch the standby LED off when the button command has acknowledged the controller.

## **SPECIFICATIONS**

- UL-94V0 Rated Polycarbonate Case
- Brushed Stainless Steel Button Face
- Illuminated Legend and Braille
- Dual Contacts with N/O & N/C Selectable
- Contacts rated at 125V-AC 3Amps 30V-DC 2Amps
- Contact resistance = 30mOhm
- Durability = 1,000,000 Presses Minimum
- Operating Temperatures = -25degC 85degC