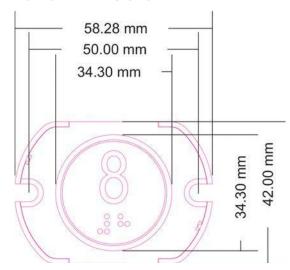

### **BUTTON DIMENSIONS**

- Ambient Humidity = 60% maximum
- Button Voltage = 24V DC
- LED Current = 15mAmps maximum
- Illuminated Arial Font With 15mm Character Height
- 31mm Diameter Button Area
- 50mm Mounting Stud Positioning
- 18mm Depth Compact Design