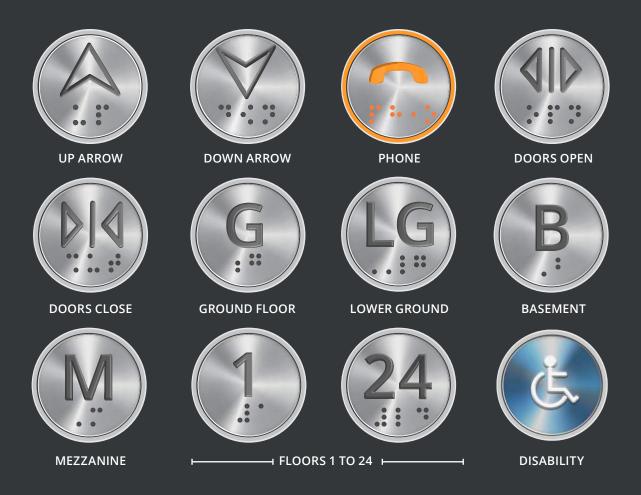

ually impaired.

Dual illumination with contrasting colours that switch the standby LED off when the button command has acknowledged the controller.

## **SPECIFICATIONS**

- UL-94V0 Rated Polycarbonate Case
- Brushed Stainless Steel Button Face
- Illuminated Legend and Braille
- Dual Contacts with N/O & N/C Selectable
- Contacts rated at 125V-AC 3Amps 30V-DC 2Amps
- Contact resistance = 30mOhm
- Durability = 1,000,000 Presses Minimum
- Operating Temperatures = -25degC 85degC

### **BUTTON DIMENSIONS**



- Ambient Humidity = 60% maximum
- Button Voltage = 24V DC
- LED Current = 15mAmps maximum
- Illuminated Arial Font With 15mm Character Height
- 31mm Diameter Button Area
- 50mm Mounting Stud Positioning
- 18mm Depth Compact Design

# **OUR RANGE**

## ALL THE BUTTONS YOU WILL EVER NEED



# **PUSH BUTTON FEATURES**



## **EXTRA COMPONENTS**

### PUSH BUTTON ADDITIONAL COMPONENTS

## CABLE INTERFACED CIRCUIT BOARD (A)

Part No: PB-1B12

Circuit Board (A) acts as a single wire interface to the trailer cable. It can power and transmit data for a maximum of 12 buttons.

(Sold separately to the buttons, one board needed for every 12 buttons)



# CABLE INTERFACED CIRCUIT BOARD (B)

Part No: PB-2B12

Circuit Board (B) acts as a dual wire interface to the trailer cable. It can power and transmit data for a maximum of 12 buttons.

(Sold separately to the buttons, one board needed for every 12 buttons)

#### **PIXEL BUTTON 4 WAY CABLE LOOM**

Single Part No: PB-CB1 12 Pack Part No: PB-CB12

The 4 Way Cable Loom connects from each button back to the cable interfaced circuit board.