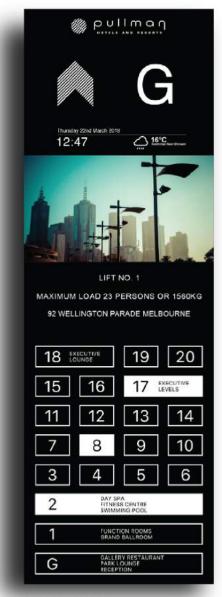

** Melbourne



Jewel (HD) Gold Coast

#### 19" 15" 12" PLUS AND TOUCH DESIGNS



Marina Bay Sands

SIngapore



**Pavilion Suites Sample** Kuala Lumpur



Shangri-La Hotel Qatar



**Cairns Corporate Tower** 

Queensland







**360 Collins Street** Melbourne



**Crown Promenade Hotel**Melbourne



Melbourne Airport
Melbourne



**Royal Melbourne Hospital** Melbourne



**Riverside Centre** Brisbane



**Star City Casino** Sydney



**Vision Apartments**Melbourne



**501 Swanston Street** Melbourne



**Prima Pearl Apartments**Melbourne



Abode Apartments
Melbourne



**Novotel Hotel** Sydney







**360 Collins Street**Melbourne



**EQ Tower** Melbourne



**Great Space** Melbourne



**Hotel Intercontinental** Sydney



**Novotel Hotel** Brisbane



**55 Currie Street** Adelaide



**Pullman Hotels** Melbourne



## OPAL ONE WALL STREET

New York. The future of downtown Manhatten. Our OPAL Touch screens cater to every floor of this unique building.







- PIN Keypad mode appears

- user enters PIN code

- User selects available floors group

with available floor mask



#### OPAL RIVERSIDE CENTRE

As well as touch, we offer unique solutions, including building foyer and directory boards, with elevator directions.



Riverside Centre is a vibrant business hub in the heart of Brisbane's Golden Triangle' precinct. Pixel Technologies manufactured 5 specifically built 46 inch touch screens to display the buildings tenant names.

When touched the screen displays the lift identification and direction to thecorrect lift to get to the desired tenant or office.



#### Tou