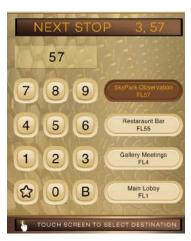

## OPAL ONE WALL STREET

New York. The future of downtown Manhatten. Our OPAL Touch screens cater to every floor of this unique building.

- PIN Keypad mode appears

- user enters PIN code

- User selects available floors group

with available floor mask