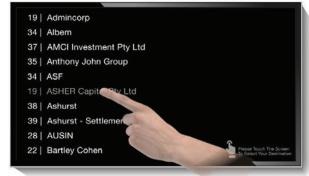

#### OPAL RIVERSIDE CENTRE

As well as touch, we offer unique solutions, including building foyer and directory boards, with elevator directions.

Riverside Centre is a vibrant business hub in the heart of Brisbane's Golden Triangle' precinct. Pixel Technologies manufactured 5 specifically built 46 inch touch screens to display the buildings tenant names.

When touched the screen displays the lift identification and direction to thecorrect lift to get to the desired tenant or office.

#### Touch Display Steps

Step one: Walk up to display

**Step two:** select tenant

**Step two:** receive directions

Our OPAL Plus Display screens have filled this luxurious Singapore based casino for many years.