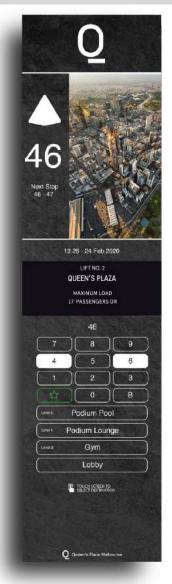

## OPAL PLUS & TOUCH

Here is a gallery of some of our recent work utilising OPAL HD Plus and Touch screen installations

Royal Children's Hospital (HD) Melbourne

50 Lonsdale Street (HD) Melbourne

Queen's Plaza (HD) Melbourne