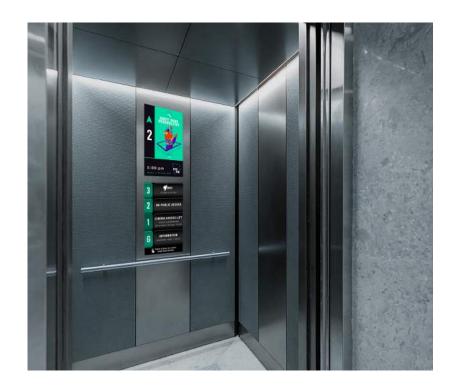

## OPAL TOUCH

DISPLAY SHOWCASE

The OPAL range provides a colourful and informative interface compared to conventional elevator indicators enabling opportunities to promote tenants, building information, events, news and advertising.

#### OPAL TOUCH

The 'OPAL Touch' touchscreen solution provides a highly appealing and informative interface in comparison to standard elevator mechanical push buttons. User friendly software allows the owner to change and configure the display layouts without external assistance. The touch technology was developed to comply with the elevator environment whilst maintaining an elegant flush mounted panel sensitive enough to respond to a gloved touch.