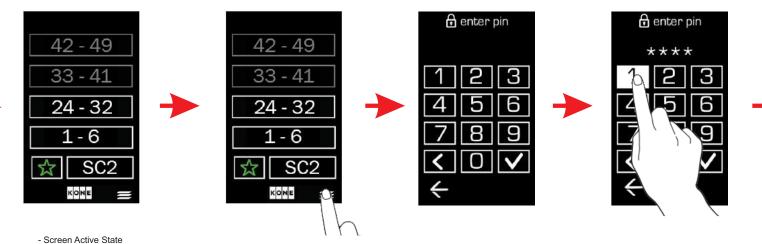

## OPAL ONE WALL STREET

New York. The future of downtown Manhatten. Our OPAL Touch screens cater to every floor of this unique building.

- PIN Keypad mode appears

- user enters PIN code

- User selects available floors group

with available floor mask