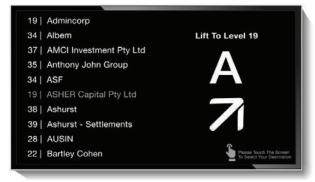

#### OPAL RIVERSIDE CENTRE

As well as touch, we offer unique solutions, including building foyer and directory boards, with elevator directions.

Riverside Centre is a vibrant business hub in the heart of Brisbane's Golden Triangle' precinct. Pixel Technologies manufactured 5 specifically built 46 inch touch screens to display the buildings tenant names.

When touched the screen displays the lift identification and direction to thecorrect lift to get to the desired tenant or office.

#### Touch Display Steps

Step one: Walk up to display

**Step two:** select tenant

**Step two:** receive directions

Our OPAL Plus Display screens have filled this luxurious Singapore based casino for many years.