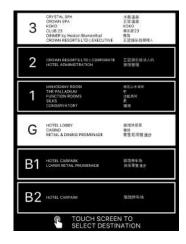

Our OPAL Touch screens are the pride of Crown Casino venues Australia wide with their sleek, modern design.

Multi language Displays