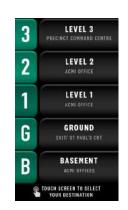

#### OPAL TOUCH

The 'OPAL Touch' touchscreen solution provides a highly appealing and informative interface in comparison to standard elevator mechanical push buttons. User friendly software allows the owner to change and configure the display layouts without external assistance. The touch technology was developed to comply with the elevator environment whilst maintaining an elegant flush mounted panel sensitive enough to respond to a gloved touch.