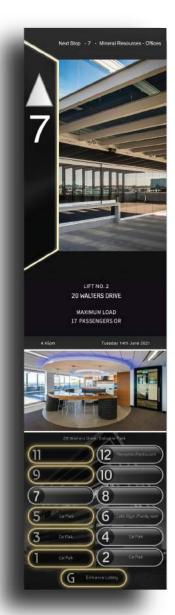

#### OPAL RIVERSIDE CENTRE

As well as touch, we offer unique solutions, including building foyer and directory boards, with elevator directions.

Riverside Centre is a vibrant business hub in the heart of Brisbane's Golden Triangle' precinct. Pixel Technologies manufactured 5 specifically built 46 inch touch screens to display the buildings tenant names.

When touched the screen displays the lift identification and direction to thecorrect lift to get to the desired tenant or office.