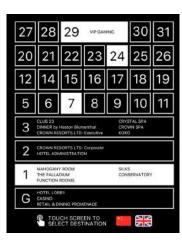

Our OPAL Touch screens are the pride of Crown Casino venues Australia wide with their sleek, modern design.

Multi language Displays