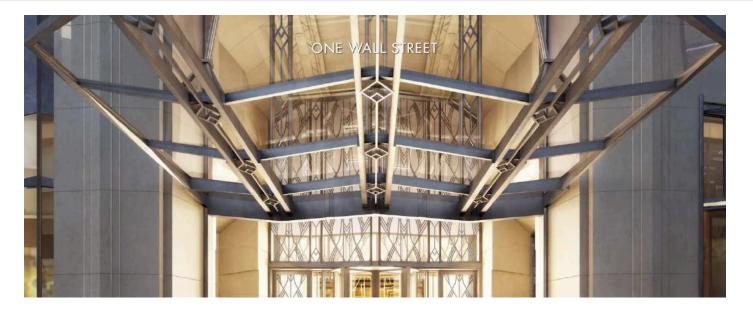

## OPAL ONE WALL STREET

New York. The future of downtown Manhatten. Our OPAL Touch screens cater to every floor of this unique building.

- PIN Keypad mode appears

- user enters PIN code

- User selects available floors group