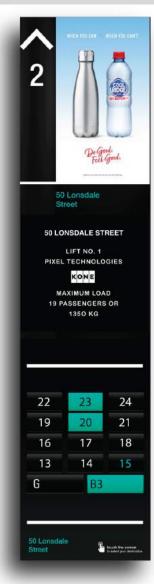

## OPAL PLUS & TOUCH

Here is a gallery of some of our recent work utilising OPAL HD Plus and Touch screen installations

Royal Children's Hospital (HD) Melbourne

50 Lonsdale Street (HD) Melbourne

Queen's Plaza (HD) Melbourne