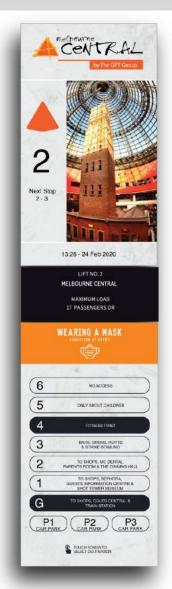

## OPAL PLUS & TOUCH

Here is a gallery of some of our recent work utilising OPAL HD Plus and Touch screen installations

Royal Children's Hospital (HD) Melbourne

50 Lonsdale Street (HD) Melbourne

Queen's Plaza (HD) Melbourne