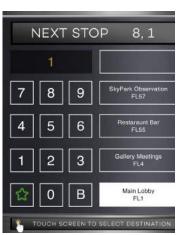

## OPAL ONE WALL STREET

New York. The future of downtown Manhatten. Our OPAL Touch screens cater to every floor of this unique building.

- PIN Keypad mode appears

- user enters PIN code

- User selects available floors group

with available floor mask