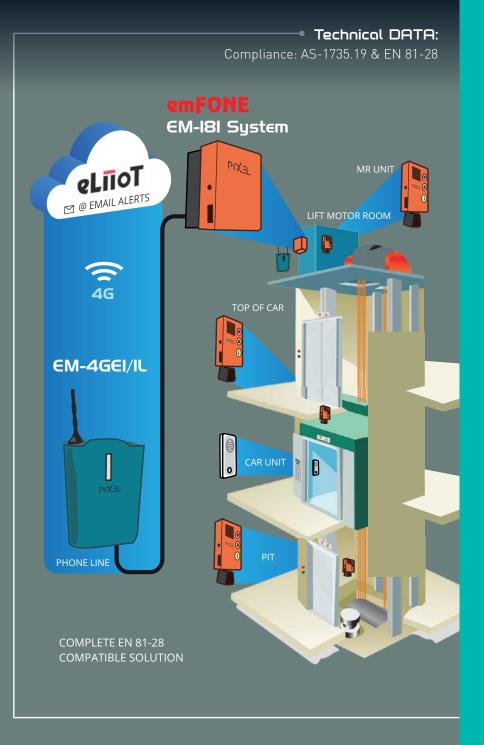

#### SINGLE SIM / SINGLE LINE

WIRELESS COMMUNICATION GATEWAY

# DIGITAL WIRELESS COMMUNICATION GATEWAY

The EM-4GE1/1L Single SIM gateway provides a quick and easy solution with fast access to a fixed voice telephone line service for your emergency telephone when either no traditional fixed infrastructure is available or in lieu of a direct digital phone connection.

### 46 NETWORK COMMUNICATION 6ATEWAY

This cost effective wireless 4G Voice communication Gateway provides a simple standalone solution in place of a conventional phone line.

It has been specifically built to replace existing PTSN phone lines being decomissioned during nbn™ network migration, or other scenarios where an analogue phone line is no longer available.

#### REMOTE PROGRAMMING AND COMMS

Our single SIM single line gateway simulates an Australian standard telephone line.

This also provides a means to remotely dial an emFONE emergency telephone and perform remote programming and communication.

#### EM-4GE1/1L

#### SINGLE SIM SINGLE LINE GATEWAY

Our single line wireless communication gateway allows for a single SIM and single 4G radio with 1 x line FXS interface adaptor.

This cost-effective solution is ideal for a single Lift or MRL installation, where only a single line is required.

#### EN 81-58 COMPATIBLE

When paired up with an emFONE the lift telephone will report directly to the Pixel ensure full compliance to meet all EN 81-28 standards.

This option is available to our extensive range of emFONE's manufactured over the past 10+ years.

Built to comply with the new industry standards

Australian Standard:

AS 1735.19

**European Standard:** 

81-28

Our gateways can be connected to the Pixel eLiioT (Elevator Internet of Things) monitoring system allowing for full system diagnostics, status, and event alerts, live via the online portal and as email notifications to your allocated service center to ensure the gateway is kept in full working order to maintain an active line to your elevator 24/7.