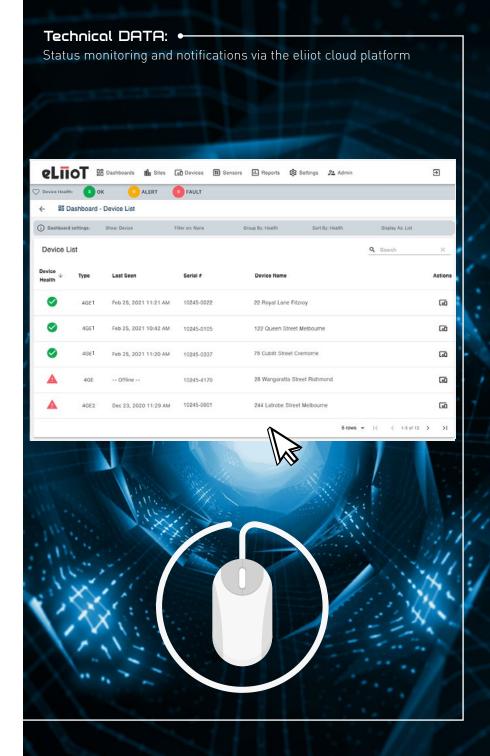

Built to comply with the new industry standards

Australian Standard:

AS 1735.19

**European Standard:** 

81-28

Our gateways can be connected to the Pixel eLiioT (Elevator Internet of Things) monitoring system allowing for full system diagnostics, status, and event alerts, live via the online portal and as email notifications to your allocated service center to ensure the gateway is kept in full working order to maintain an active line to your elevator 24/7.