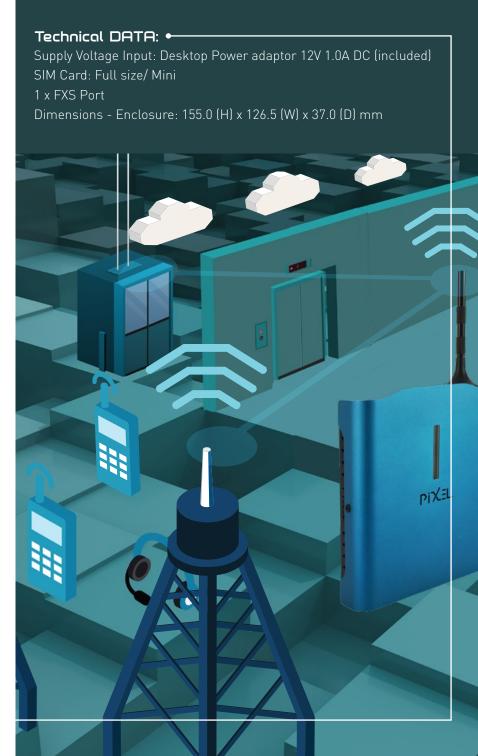

### INTELLIGENT PROGRAMMING & REPORTING

System settings can be easily programmed via simple SMS commands, with features including dial-in options, whitelists, hotline and full system status showing the gateways current connectivity settings for installation commissioning.

Built in system SMS reporting options comes standard to enable system alerts on Power failure, restoration, system status and alarm calls to a single allocated number.