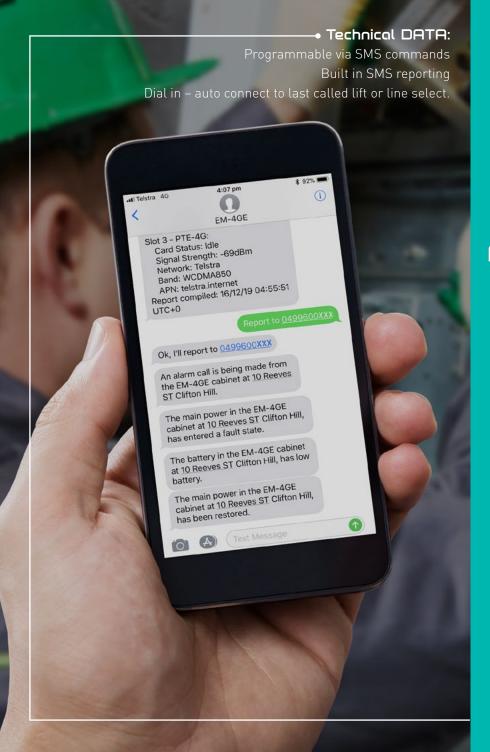

#### BATTERY BACKUP

Provided complete with Battery back-up supply with up to 8 hours talk time.

The lithium batteries are built for a long product life cycle and ease of maintenance as required. With full power & battery self-monitoring functionality directly via SMS or email notifications.