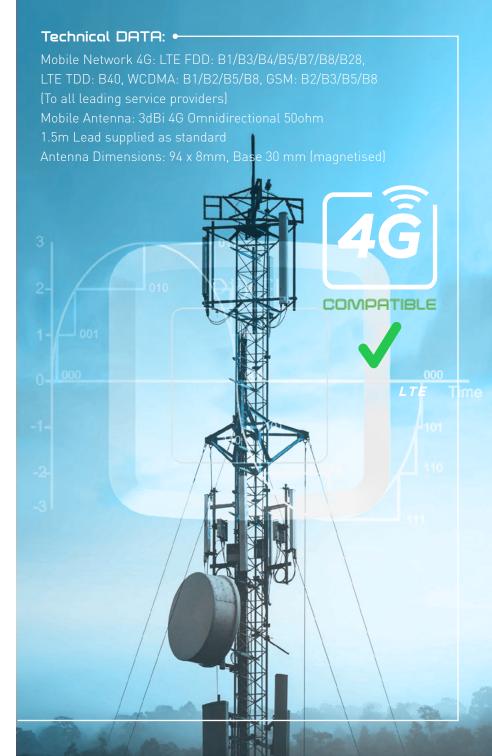

N AUSTRALIA** MANUFACTURED IN AUSTRALIA **SUPPORTED IN AUSTRALIA**



# DIGITAL WIRELESS COMMUNICATION GATEWAY

The EM-4GE1/1L Single SIM gateway provides a quick and easy solution with fast access to a fixed voice telephone line service for your emergency telephone when either no traditional fixed infrastructure is available or in lieu of a direct digital phone connection.



Compatible with emFONE & ACMA approved telephones.

### 46 NETWORK COMMUNICATION 6ATEWAY

This cost effective wireless 4G Voice communication Gateway provides a simple standalone solution in place of a conventional phone line.

It has been specifically built to replace existing PTSN phone lines being decomissioned during nbn™ network migration, or other scenarios where an analogue phone line is no longer available.





#### REMOTE PROGRAMMING AND COMMS

Our single SIM single line gateway simulates an Australian standard telephone line.

This also provides a means to remotely dial an emFONE emergency telephone and perform remote programming and communication.

#### EM-4GE1/1L



#### SINGLE SIM SINGLE LINE GATEWAY

Our single line wireless communication gateway allows for a single SIM and single 4G radio with 1 x line FXS interface adaptor.

This cost-effective solution is ideal for a single Lift or MRL installation, where only a single line is required.







### INTELLIGENT PROGRAMMING & REPORTING

System settings can be easily programmed via simple SMS commands, with features including dial-in options, whitelists, hotline and full system status showing the gateways current connectivity settings fo