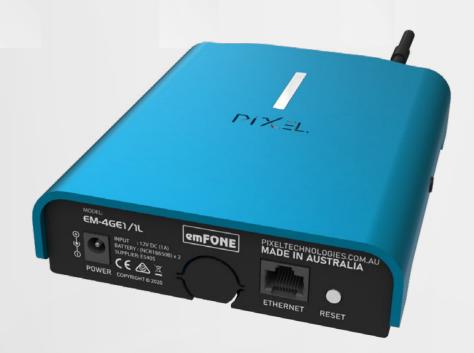

#### EM-4GE1/1L

#### SINGLE SIM SINGLE LINE GATEWAY

Our single line wireless communication gateway allows for a single SIM and single 4G radio with 1 x line FXS interface adaptor.

This cost-effective solution is ideal for a single Lift or MRL installation, where only a single line is required.