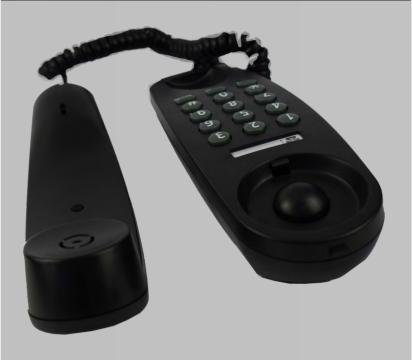

## emfone EM-32HP

An emergency telephone is one of the most vital pieces of safety equipment used in an elevator. Pixel's analog handset em-32HP is the ideal solution for your basic dial handset system.

## **FEATURES**

- FSK & DTMF Dual System
- Last number Redial
- Mute function
- Flash / Set function
- Ringer on/ off
- P/T switch
- Slim design
- Wall or desk mountable
- Designed for handset to fit firmly into base
- Colour black