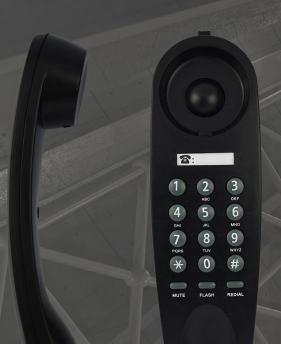

## **FEATURES**

- FSK & DTMF Dual System
- Last number Redial
- Mute function
- Flash / Set function
- Ringer on/ off
- P/T switch
- Slim design
- Wall or desk mountable
- Designed for handset to fit firmly into base
- Colour black