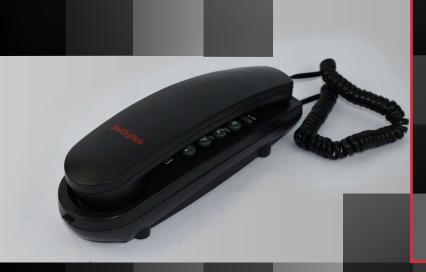

## emfone EM-32HP

An emergency telephone is one of the most vital pieces of safety equipment used in an elevator. Pixel's analog handset em-32HP is the ideal solution for your basic dial handset system.

## **FEATURES**

- FSK & DTMF Dual System
- Last number Redial
- Mute function
- Flash / Set function
- Ringer on/ off
- P/T switch
- Slim design
- Wall or desk mountable
- Designed for handset to fit firmly into base
- Colour black