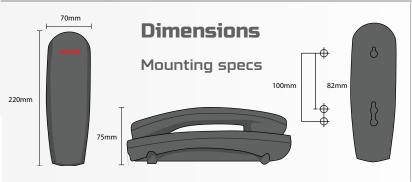

## **SPECIFICATIONS**

- Telephone Line Voltage
- 24V DC 50V DC

Loop Current

- 20mA 90mA
- Dialling Method Tone (DTMF) 75ms ON 75ms OFF
- Dimensions

75mm x 70mm x 220mm