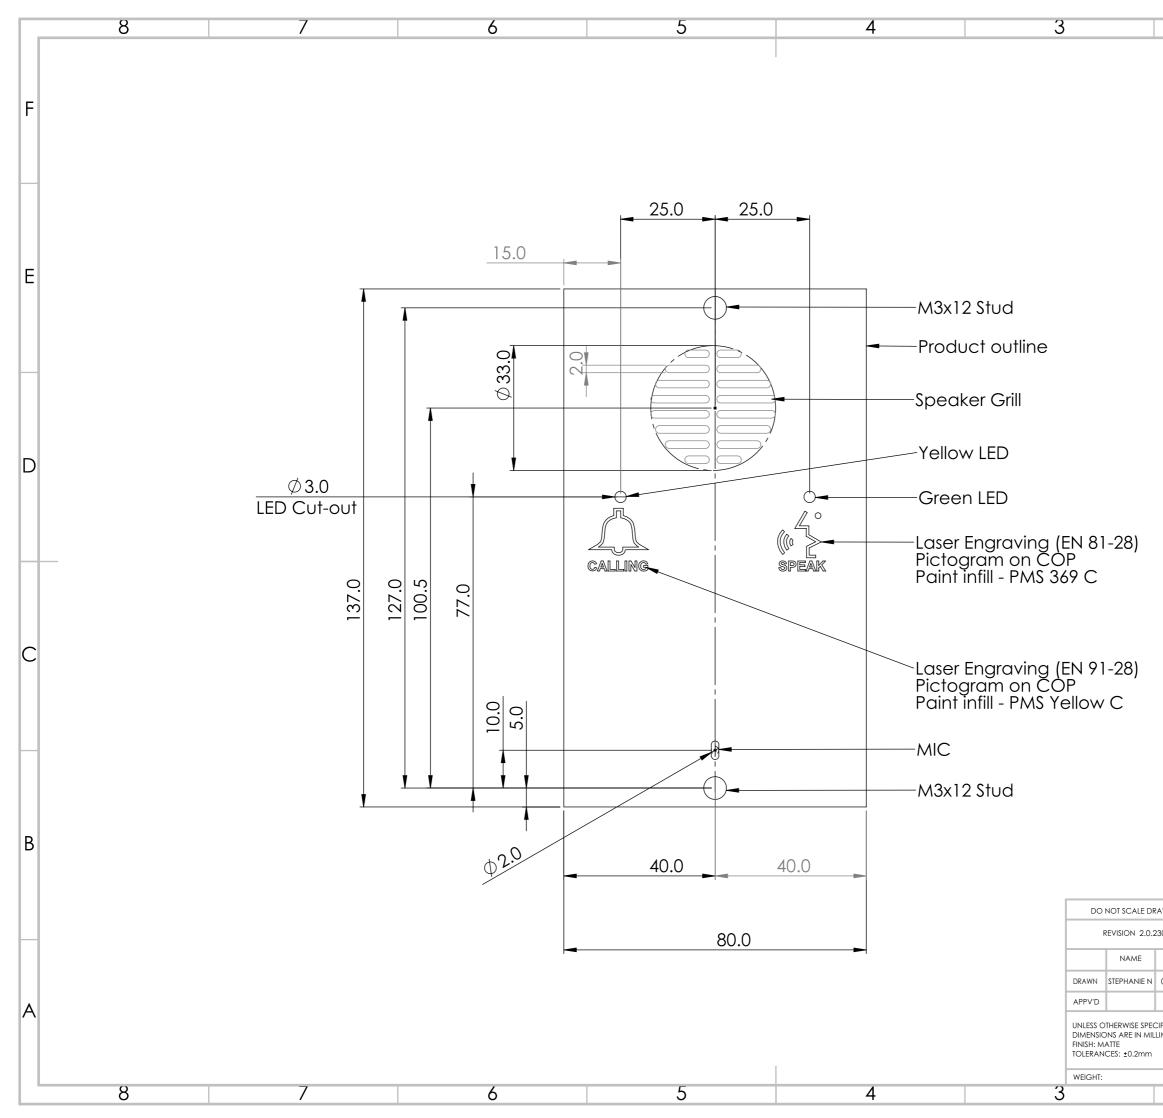

| AVING<br>3050<br>DATE:<br>DATE:<br>DATE:<br>AVING<br>AVING<br>DATE:<br>DATE:<br>AVING<br>AVING<br>DATE:<br>AVING<br>AVING<br>AVING<br>AVING<br>AVING<br>AVING<br>AVING<br>AVING<br>AVING<br>AVING<br>AVING<br>AVING<br>AVING<br>AVING<br>AVING<br>AVING<br>AVING<br>AVING<br>AVING<br>AVING<br>AVING<br>AVING<br>AVING<br>AVING<br>AVING<br>AVING<br>AVING<br>AVING<br>AVING<br>AVING<br>AVING<br>AVING<br>AVING<br>AVING<br>AVING<br>AVING<br>AVING<br>AVING<br>AVING<br>AVING<br>AVING<br>AVING<br>AVING<br>AVING<br>AVING<br>AVING<br>AVING<br>AVING<br>AVING<br>AVING<br>AVING<br>AVING<br>AVING<br>AVING<br>AVING<br>AVING<br>AVING<br>AVING<br>AVING<br>AVING<br>AVING<br>AVING<br>AVING<br>AVING<br>AVING<br>AVING<br>AVING<br>AVING<br>AVING<br>AVING<br>AVING<br>AVING<br>AVING<br>AVING<br>AVING<br>AVING<br>AVING<br>AVING<br>AVING<br>AVING<br>AVING<br>AVING<br>AVING<br>AVING<br>AVING<br>AVING<br>AVING<br>AVING<br>AVING<br>AVING<br>AVING<br>AVING<br>AVING<br>AVING<br>AVING<br>AVING<br>AVING<br>AVING<br>AVING<br>AVING<br>AVING<br>AVING<br>AVING<br>AVING<br>AVING<br>AVING<br>AVING<br>AVING<br>AVING<br>AVING<br>AVING<br>AVING<br>AVING<br>AVING<br>AVING<br>AVING<br>AVING<br>AVING<br>AVING<br>AVING<br>AVING<br>AVING<br>AVING<br>AVING<br>AVING<br>AVING<br>AVING<br>AVING<br>AVING<br>AVING<br>AVING<br>AVING<br>AVING<br>AVING<br>AVING<br>AVING<br>AVING<br>AVING<br>AVING<br>AVING<br>AVING<br>AVING<br>AVING<br>AVING<br>AVING<br>AVING<br>AVING<br>AVING<br>AVING<br>AVING<br>AVING<br>AVING<br>AVING<br>AVING<br>AVING<br>AVING<br>AVING<br>AVING<br>AVING<br>AVING<br>AVING<br>AVING<br>AVING<br>AVING<br>AVING<br>AVING<br>AVING<br>AVING<br>AVING<br>AVING<br>AVING<br>AVING<br>AVING<br>AVING<br>AVING<br>AVING<br>AVING<br>AVING<br>AVING<br>AVING<br>AVING<br>AVING<br>AVING<br>AVING<br>AVING<br>AVING<br>AVING<br>AVING<br>AVING<br>AVING<br>AVING<br>AVING<br>AVING<br>AVING<br>AVING<br>AVING<br>AVING<br>AVING<br>AVING<br>AVING<br>AVING<br>AVING<br>AVING<br>AVING<br>AVING<br>AVING<br>AVING<br>AVING<br>AVING<br>AVING<br>AVING<br>AVING<br>AVING<br>AVING<br>AVING<br>AVING<br>AVING<br>AVING<br>AVING<br>AVING<br>AVING<br>AVING<br>AVING<br>AVING<br>AVING<br>AVING<br>AVING<br>AVING<br>AVING<br>AVING<br>AVING<br>AVING<br>AVING<br>AVING<br>AVING<br>AVING<br>AVING<br>AVING<br>AVING<br>AVING<br>AVING<br>AVING<br>AVING<br>AVING<br>AVING<br>AVING<br>AVING<br>AVING<br>AVING<br>AVING<br>AVING<br>AVING<br>AVING<br>AVING<br>AVING<br>AVING<br>AVING<br>AVING<br>AVING<br>AVING<br>AVING<br>AVING<br>AVING<br>AVING<br>AVING<br>AVING<br>AVING<br>AVING<br>AVING<br>AVING<br>AVING<br>AVING<br>AVING<br>AVING<br>AVING<br>AVING<br>AVING<br>AVING<br>AVING<br>AVING<br>AVI |       | 2      |                                                                    |                                                                                     | 1            |   | _ |
|----------------------------------------------------------------------------------------------------------------------------------------------------------------------------------------------------------------------------------------------------------------------------------------------------------------------------------------------------------------------------------------------------------------------------------------------------------------------------------------------------------------------------------------------------------------------------------------------------------------------------------------------------------------------------------------------------------------------------------------------------------------------------------------------------------------------------------------------------------------------------------------------------------------------------------------------------------------------------------------------------------------------------------------------------------------------------------------------------------------------------------------------------------------------------------------------------------------------------------------------------------------------------------------------------------------------------------------------------------------------------------------------------------------------------------------------------------------------------------------------------------------------------------------------------------------------------------------------------------------------------------------------------------------------------------------------------------------------------------------------------------------------------------------------------------------------------------------------------------------------------------------------------------------------------------------------------------------------------------------------------------------------------------------------------------------------------------------------------------------------------------------------------------------------------------------------------------------------------------------------------------------------------------------------------------------------------------------------------------------------------------------------------------------------------------------------------------------------------------------------------------------------------------------------------------------------------------------------------------------------------------------------------------------------------------------------------------------------------------------|-------|--------|--------------------------------------------------------------------|-------------------------------------------------------------------------------------|--------------|---|---|
| AVING<br>305.0<br>DATE<br>THE:<br>03/02/2023<br>DATE<br>THE:<br>03/02/2023<br>DATE<br>THE:<br>03/02/2023<br>DATE<br>THE:<br>DATE THE:<br>DATE THE:<br>D                                                                                                                                                                                                             |       | 2      |                                                                    |                                                                                     |              |   | F |
| AWING<br>1305.0<br>DATE<br>03/02/2023<br>LIHEE<br>LIMETERS<br>AB.N 61 164 165 100<br>16 ALEXANDRA PARADE, CLIFTON HILL, VIC 3056<br>PH: +61 3 8341 2888<br>E: info@pixelfechnologies.com.au<br>W: www.pixelfechnologies.com.au<br>W: www.pixelfechnologies.com.au                                                                                                                                                                                                                                                                                                                                                                                                                                                                                                                                                                                                                                                                                                                                                                                                                                                                                                                                                                                                                                                                                                                                                                                                                                                                                                                                                                                                                                                                                                                                                                                                                                                                                                                                                                                                                                                                                                                                                                                                                                                                                                                                                                                                                                                                                                                                                                                                                                                                      |       |        |                                                                    |                                                                                     |              |   | E |
| AWING<br>1305.0<br>DATE<br>03/02/2023<br>LIHEE<br>LIMETERS<br>AB.N 61 164 165 100<br>16 ALEXANDRA PARADE, CLIFTON HILL, VIC 3056<br>PH: +61 3 8341 2888<br>E: info@pixelfechnologies.com.au<br>W: www.pixelfechnologies.com.au<br>W: www.pixelfechnologies.com.au                                                                                                                                                                                                                                                                                                                                                                                                                                                                                                                                                                                                                                                                                                                                                                                                                                                                                                                                                                                                                                                                                                                                                                                                                                                                                                                                                                                                                                                                                                                                                                                                                                                                                                                                                                                                                                                                                                                                                                                                                                                                                                                                                                                                                                                                                                                                                                                                                                                                      |       |        |                                                                    |                                                                                     |              |   | D |
| AWING<br>1305.0<br>DATE<br>03/02/2023<br>LIHEE<br>LIMETERS<br>AB.N 61 164 165 100<br>16 ALEXANDRA PARADE, CLIFTON HILL, VIC 3056<br>PH: +61 3 8341 2888<br>E: info@pixelfechnologies.com.au<br>W: www.pixelfechnologies.com.au<br>W: www.pixelfechnologies.com.au                                                                                                                                                                                                                                                                                                                                                                                                                                                                                                                                                                                                                                                                                                                                                                                                                                                                                                                                                                                                                                                                                                                                                                                                                                                                                                                                                                                                                                                                                                                                                                                                                                                                                                                                                                                                                                                                                                                                                                                                                                                                                                                                                                                                                                                                                                                                                                                                                                                                      |       |        |                                                                    |                                                                                     |              |   | С |
| DATE   TITLE:   EMA-1[2.0]   DWG NO.   2     03/02/2023   A.B.N 61 164 165 100   16 ALEXANDRA PARADE, CLIFTON HILL, VIC 3056   2     CIFIED:   A.B.N 61 164 165 100   16 ALEXANDRA PARADE, CLIFTON HILL, VIC 3056   2     E: info@pixeltechnologies.com.au   A.3                                                                                                                                                                                                                                                                                                                                                                                                                                                                                                                                                                                                                                                                                                                                                                                                                                                                                                                                                                                                                                                                                                                                                                                                                                                                                                                                                                                                                                                                                                                                                                                                                                                                                                                                                                                                                                                                                                                                                                                                                                                                                                                                                                                                                                                                                                                                                                                                                                                                       | AWING |        |                                                                    | -√-1                                                                                |              |   | В |
| CIFIED:<br>LIMETERS A.B.N 61 164 165 100 DWG NO.   16 ALEXANDRA PARADE, CLIFTON HILL, VIC 3056 2   PH: +61 3 8341 2888 E: info@pixeltechnologies.com.au   W: www.pixeltechnologies.com.au A3                                                                                                                                                                                                                                                                                                                                                                                                                                                                                                                                                                                                                                                                                                                                                                                                                                                                                                                                                                                                                                                                                                                                                                                                                                                                                                                                                                                                                                                                                                                                                                                                                                                                                                                                                                                                                                                                                                                                                                                                                                                                                                                                                                                                                                                                                                                                                                                                                                                                                                                                           | DATE  | TITLE: | T                                                                  | ECHNOLOGIES                                                                         | ò            |   | Δ |
| 2                                                                                                                                                                                                                                                                                                                                                                                                                                                                                                                                                                                                                                                                                                                                                                                                                                                                                                                                                                                                                                                                                                                                                                                                                                                                                                                                                                                                                                                                                                                                                                                                                                                                                                                                                                                                                                                                                                                                                                                                                                                                                                                                                                                                                                                                                                                                                                                                                                                                                                                                                                                                                                                                                                                                      |       |        | A.B.N 61 164 1<br>16 ALEXANDR<br>PH: +61 3 8341<br>E: info@pixelte | 65 100<br>A PARADE, CLIFTON HI<br>2888<br>:cchnologies.com.au<br>echnologies.com.au | LL, VIC 3056 | 2 | ~ |