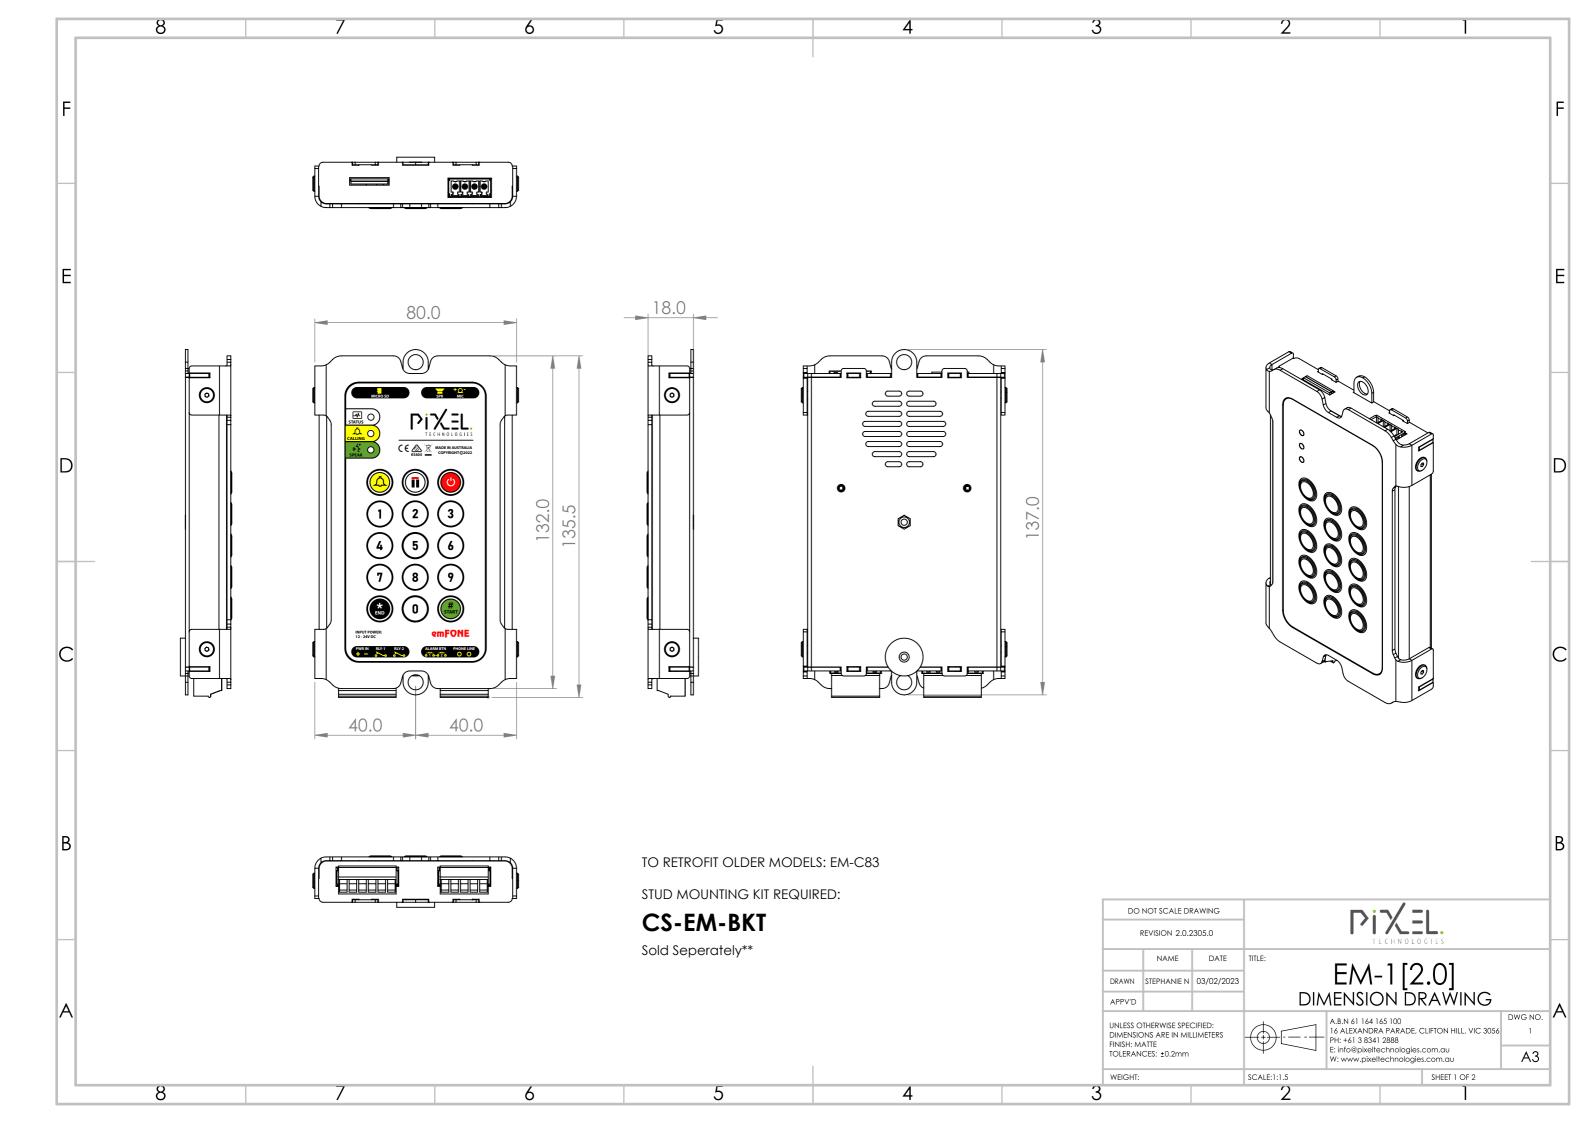

| AVING<br>3050<br>DATE:<br>DATE:<br>DATE:<br>AVING<br>AVING<br>DATE:<br>DATE:<br>AVING<br>AVING<br>DATE:<br>AVING<br>AVING<br>AVING<br>AVING<br>AVING<br>AVING<br>AVING<br>AVING<br>AVING<br>AVING<br>AVING<br>AVING<br>AVING<br>AVING<br>AVING<br>AVING<br>AVING<br>AVING<br>AVING<br>AVING<br>AVING<br>AVING<br>AVING<br>AVING<br>AVING<br>AVING<br>AVING<br>AVING<br>AVING<br>AVING<br>AVING<br>AVING<br>AVING<br>AVING<br>AVING<br>AVING<br>AVING<br>AVING<br>AVING<br>AVING<br>AVING<br>AVING<br>AVING<br>AVING<br>AVING<br>AVING<br>AVING<br>AVING<br>AVING<br>AVING<br>AVING<br>AVING<br>AVING<br>AVING<br>AVING<br>AVING<br>AVING<br>AVING<br>AVING<br>AVING<br>AVING<br>AVING<br>AVING<br>AVING<br>AVING<br>AVING<br>AVING<br>AVING<br>AVING<br>AVING<br>AVING<br>AVING<br>AVING<br>AVING<br>AVING<br>AVING<br>AVING<br>AVING<br>AVING<br>AVING<br>AVING<br>AVING<br>AVING<br>AVING<br>AVING<br>AVING<br>AVING<br>AVING<br>AVING<br>AVING<br>AVING<br>AVING<br>AVING<br>AVING<br>AVING<br>AVING<br>AVING<br>AVING<br>AVING<br>AVING<br>AVING<br>AVING<br>AVING<br>AVING<br>AVING<br>AVING<br>AVING<br>AVING<br>AVING<br>AVING<br>AVING<br>AVING<br>AVING<br>AVING<br>AVING<br>AVING<br>AVING<br>AVING<br>AVING<br>AVING<br>AVING<br>AVING<br>AVING<br>AVING<br>AVING<br>AVING<br>AVING<br>AVING<br>AVING<br>AVING<br>AVING<br>AVING<br>AVING<br>AVING<br>AVING<br>AVING<br>AVING<br>AVING<br>AVING<br>AVING<br>AVING<br>AVING<br>AVING<br>AVING<br>AVING<br>AVING<br>AVING<br>AVING<br>AVING<br>AVING<br>AVING<br>AVING<br>AVING<br>AVING<br>AVING<br>AVING<br>AVING<br>AVING<br>AVING<br>AVING<br>AVING<br>AVING<br>AVING<br>AVING<br>AVING<br>AVING<br>AVING<br>AVING<br>AVING<br>AVING<br>AVING<br>AVING<br>AVING<br>AVING<br>AVING<br>AVING<br>AVING<br>AVING<br>AVING<br>AVING<br>AVING<br>AVING<br>AVING<br>AVING<br>AVING<br>AVING<br>AVING<br>AVING<br>AVING<br>AVING<br>AVING<br>AVING<br>AVING<br>AVING<br>AVING<br>AVING<br>AVING<br>AVING<br>AVING<br>AVING<br>AVING<br>AVING<br>AVING<br>AVING<br>AVING<br>AVING<br>AVING<br>AVING<br>AVING<br>AVING<br>AVING<br>AVING<br>AVING<br>AVING<br>AVING<br>AVING<br>AVING<br>AVING<br>AVING<br>AVING<br>AVING<br>AVING<br>AVING<br>AVING<br>AVING<br>AVING<br>AVING<br>AVING<br>AVING<br>AVING<br>AVING<br>AVING<br>AVING<br>AVING<br>AVING<br>AVING<br>AVING<br>AVING<br>AVING<br>AVING<br>AVING<br>AVING<br>AVING<br>AVING<br>AVING<br>AVING<br>AVING<br>AVING<br>AVING<br>AVING<br>AVING<br>AVING<br>AVING<br>AVING<br>AVING<br>AVING<br>AVING<br>AVING<br>AVING<br>AVING<br>AVING<br>AVING<br>AVING<br>AVING<br>AVING<br>AVING<br>AVING<br>AVING<br>AVING<br>AVING<br>AVING<br>AVING<br>AVING<br>AVING<br>AVING<br>AVING<br>AVING<br>AVING<br>AVING<br>AVING<br>AVI |       | 2      |                                                                    |                                                                                     | 1            |   | _ |
|----------------------------------------------------------------------------------------------------------------------------------------------------------------------------------------------------------------------------------------------------------------------------------------------------------------------------------------------------------------------------------------------------------------------------------------------------------------------------------------------------------------------------------------------------------------------------------------------------------------------------------------------------------------------------------------------------------------------------------------------------------------------------------------------------------------------------------------------------------------------------------------------------------------------------------------------------------------------------------------------------------------------------------------------------------------------------------------------------------------------------------------------------------------------------------------------------------------------------------------------------------------------------------------------------------------------------------------------------------------------------------------------------------------------------------------------------------------------------------------------------------------------------------------------------------------------------------------------------------------------------------------------------------------------------------------------------------------------------------------------------------------------------------------------------------------------------------------------------------------------------------------------------------------------------------------------------------------------------------------------------------------------------------------------------------------------------------------------------------------------------------------------------------------------------------------------------------------------------------------------------------------------------------------------------------------------------------------------------------------------------------------------------------------------------------------------------------------------------------------------------------------------------------------------------------------------------------------------------------------------------------------------------------------------------------------------------------------------------------------|-------|--------|--------------------------------------------------------------------|-------------------------------------------------------------------------------------|--------------|---|---|
| AVING<br>305.0<br>DATE<br>THE:<br>03/02/2023<br>DATE<br>THE:<br>03/02/2023<br>DATE<br>THE:<br>03/02/2023<br>DATE<br>THE:<br>DATE THE:<br>DATE THE:<br>D                                                                                                                                                                                                             |       | 2      |                                                                    |                                                                                     |              |   | F |
| AWING<br>1305.0<br>DATE<br>03/02/2023<br>LIHEE<br>LIMETERS<br>AB.N 61 164 165 100<br>16 ALEXANDRA PARADE, CLIFTON HILL, VIC 3056<br>PH: +61 3 8341 2888<br>E: info@pixelfechnologies.com.au<br>W: www.pixelfechnologies.com.au<br>W: www.pixelfechnologies.com.au                                                                                                                                                                                                                                                                                                                                                                                                                                                                                                                                                                                                                                                                                                                                                                                                                                                                                                                                                                                                                                                                                                                                                                                                                                                                                                                                                                                                                                                                                                                                                                                                                                                                                                                                                                                                                                                                                                                                                                                                                                                                                                                                                                                                                                                                                                                                                                                                                                                                      |       |        |                                                                    |                                                                                     |              |   | E |
| AWING<br>1305.0<br>DATE<br>03/02/2023<br>LIHEE<br>LIMETERS<br>AB.N 61 164 165 100<br>16 ALEXANDRA PARADE, CLIFTON HILL, VIC 3056<br>PH: +61 3 8341 2888<br>E: info@pixelfechnologies.com.au<br>W: www.pixelfechnologies.com.au<br>W: www.pixelfechnologies.com.au                                                                                                                                                                                                                                                                                                                                                                                                                                                                                                                                                                                                                                                                                                                                                                                                                                                                                                                                                                                                                                                                                                                                                                                                                                                                                                                                                                                                                                                                                                                                                                                                                                                                                                                                                                                                                                                                                                                                                                                                                                                                                                                                                                                                                                                                                                                                                                                                                                                                      |       |        |                                                                    |                                                                                     |              |   | D |
| AWING<br>1305.0<br>DATE<br>03/02/2023<br>LIHEE<br>LIMETERS<br>AB.N 61 164 165 100<br>16 ALEXANDRA PARADE, CLIFTON HILL, VIC 3056<br>PH: +61 3 8341 2888<br>E: info@pixelfechnologies.com.au<br>W: www.pixelfechnologies.com.au<br>W: www.pixelfechnologies.com.au                                                                                                                                                                                                                                                                                                                                                                                                                                                                                                                                                                                                                                                                                                                                                                                                                                                                                                                                                                                                                                                                                                                                                                                                                                                                                                                                                                                                                                                                                                                                                                                                                                                                                                                                                                                                                                                                                                                                                                                                                                                                                                                                                                                                                                                                                                                                                                                                                                                                      |       |        |                                                                    |                                                                                     |              |   | С |
| DATE   TITLE:   EMA-1[2.0]   DWG NO.   2     03/02/2023   A.B.N 61 164 165 100   16 ALEXANDRA PARADE, CLIFTON HILL, VIC 3056   2     CIFIED:   A.B.N 61 164 165 100   16 ALEXANDRA PARADE, CLIFTON HILL, VIC 3056   2     E: info@pixeltechnologies.com.au   A.3                                                                                                                                                                                                                                                                                                                                                                                                                                                                                                                                                                                                                                                                                                                                                                                                                                                                                                                                                                                                                                                                                                                                                                                                                                                                                                                                                                                                                                                                                                                                                                                                                                                                                                                                                                                                                                                                                                                                                                                                                                                                                                                                                                                                                                                                                                                                                                                                                                                                       | AWING |        |                                                                    | -√-1                                                                                |              |   | В |
| CIFIED:<br>LIMETERS A.B.N 61 164 165 100 DWG NO.   16 ALEXANDRA PARADE, CLIFTON HILL, VIC 3056 2   PH: +61 3 8341 2888 E: info@pixeltechnologies.com.au   W: www.pixeltechnologies.com.au A3                                                                                                                                                                                                                                                                                                                                                                                                                                                                                                                                                                                                                                                                                                                                                                                                                                                                                                                                                                                                                                                                                                                                                                                                                                                                                                                                                                                                                                                                                                                                                                                                                                                                                                                                                                                                                                                                                                                                                                                                                                                                                                                                                                                                                                                                                                                                                                                                                                                                                                                                           | DATE  | TITLE: | T                                                                  | ECHNOLOGIES                                                                         | ò            |   | Δ |
| 2                                                                                                                                                                                                                                                                                                                                                                                                                                                                                                                                                                                                                                                                                                                                                                                                                                                                                                                                                                                                                                                                                                                                                                                                                                                                                                                                                                                                                                                                                                                                                                                                                                                                                                                                                                                                                                                                                                                                                                                                                                                                                                                                                                                                                                                                                                                                                                                                                                                                                                                                                                                                                                                                                                                                      |       |        | A.B.N 61 164 1<br>16 ALEXANDR<br>PH: +61 3 8341<br>E: info@pixelte | 65 100<br>A PARADE, CLIFTON HI<br>2888<br>:cchnologies.com.au<br>echnologies.com.au | LL, VIC 3056 | 2 | ~ |